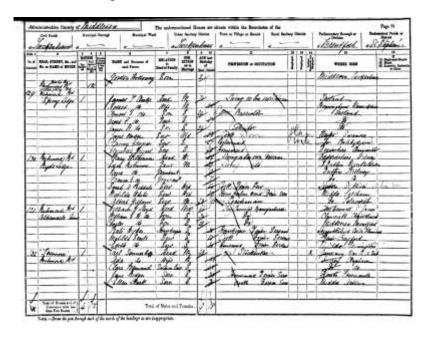

**1842:** 24<sup>th</sup> March - Marriage of Ann Amelia Lloyd to William Crole.

**1851:** Census Ashkenaz Lloyd (59), Tin Plate Worker, Nancy Lloyd (58), Wife, Frederick T Lloyd (32) Medical Student, John A Lloyd (23) Artist, Edmund Lloyd (17) Pupil Teacher, Charlotte Littlewood (19), servant. Residing at 36 Old Brentford Road, Ealing.

[Some sources have Edmund emigrating to Australia]

| Parish or Township                                       | f Ecologiastical Dist                                                                                                                                                                                                                                                                                                                                                                                                                                                                                                                                                                                                                                                                                                                                                                                                                                                                                                                                                                                                                                                                                                                                                                                                                                                                                                                                                                                                                                                                                                                                                                                                                                                                                                                                                                                                                                                                                                                                                                                                                                                                                                          | rict of                          | Gity        | or Borough | Old Breatford                         | () Village of                       |                                    |
|----------------------------------------------------------|--------------------------------------------------------------------------------------------------------------------------------------------------------------------------------------------------------------------------------------------------------------------------------------------------------------------------------------------------------------------------------------------------------------------------------------------------------------------------------------------------------------------------------------------------------------------------------------------------------------------------------------------------------------------------------------------------------------------------------------------------------------------------------------------------------------------------------------------------------------------------------------------------------------------------------------------------------------------------------------------------------------------------------------------------------------------------------------------------------------------------------------------------------------------------------------------------------------------------------------------------------------------------------------------------------------------------------------------------------------------------------------------------------------------------------------------------------------------------------------------------------------------------------------------------------------------------------------------------------------------------------------------------------------------------------------------------------------------------------------------------------------------------------------------------------------------------------------------------------------------------------------------------------------------------------------------------------------------------------------------------------------------------------------------------------------------------------------------------------------------------------|----------------------------------|-------------|------------|---------------------------------------|-------------------------------------|------------------------------------|
| Name of Street, Place, of Road, and Name or No, of House | Name and Surname of each Person<br>who alcole in the house,<br>on the Night of the 30th March, 185                                                                                                                                                                                                                                                                                                                                                                                                                                                                                                                                                                                                                                                                                                                                                                                                                                                                                                                                                                                                                                                                                                                                                                                                                                                                                                                                                                                                                                                                                                                                                                                                                                                                                                                                                                                                                                                                                                                                                                                                                             | Relation<br>to<br>Head of Family | Condition   | Age of     | Rank, Profession,<br>or<br>Occupation | Where Born                          | Wheth<br>Blind,<br>Denf-si<br>Dumi |
| 2 Old Brentford                                          | Thomas Martin                                                                                                                                                                                                                                                                                                                                                                                                                                                                                                                                                                                                                                                                                                                                                                                                                                                                                                                                                                                                                                                                                                                                                                                                                                                                                                                                                                                                                                                                                                                                                                                                                                                                                                                                                                                                                                                                                                                                                                                                                                                                                                                  | Had.                             | Mar         | 58         | Malletong Bus selle                   | Thames Dillow                       | H                                  |
|                                                          | Hary Martin                                                                                                                                                                                                                                                                                                                                                                                                                                                                                                                                                                                                                                                                                                                                                                                                                                                                                                                                                                                                                                                                                                                                                                                                                                                                                                                                                                                                                                                                                                                                                                                                                                                                                                                                                                                                                                                                                                                                                                                                                                                                                                                    | Smi                              | 26          | 20         | House sowant 1                        | Mid Hanwork                         |                                    |
| 3 Old Brender                                            |                                                                                                                                                                                                                                                                                                                                                                                                                                                                                                                                                                                                                                                                                                                                                                                                                                                                                                                                                                                                                                                                                                                                                                                                                                                                                                                                                                                                                                                                                                                                                                                                                                                                                                                                                                                                                                                                                                                                                                                                                                                                                                                                | Non.                             | 200         | <b>~</b> □ | Well-Kreper Ken Ber                   | Midd & Halham Midd & Manoras        | +                                  |
| -                                                        | Comelia de                                                                                                                                                                                                                                                                                                                                                                                                                                                                                                                                                                                                                                                                                                                                                                                                                                                                                                                                                                                                                                                                                                                                                                                                                                                                                                                                                                                                                                                                                                                                                                                                                                                                                                                                                                                                                                                                                                                                                                                                                                                                                                                     | Min Nico                         | 20          | 10         | Bomesher employmen                    |                                     | 1                                  |
| 6 Old Brendy                                             | William Grape                                                                                                                                                                                                                                                                                                                                                                                                                                                                                                                                                                                                                                                                                                                                                                                                                                                                                                                                                                                                                                                                                                                                                                                                                                                                                                                                                                                                                                                                                                                                                                                                                                                                                                                                                                                                                                                                                                                                                                                                                                                                                                                  | Head                             | Mar         | 22         | Messenger & Ker . Master              | Jury Richmon                        | 4                                  |
| 15 Majon & Horse                                         |                                                                                                                                                                                                                                                                                                                                                                                                                                                                                                                                                                                                                                                                                                                                                                                                                                                                                                                                                                                                                                                                                                                                                                                                                                                                                                                                                                                                                                                                                                                                                                                                                                                                                                                                                                                                                                                                                                                                                                                                                                                                                                                                | Not                              | Alan's      | ×2         | Licensed Victorallers                 | Mid Chiswick                        |                                    |
|                                                          | Jan buckerly                                                                                                                                                                                                                                                                                                                                                                                                                                                                                                                                                                                                                                                                                                                                                                                                                                                                                                                                                                                                                                                                                                                                                                                                                                                                                                                                                                                                                                                                                                                                                                                                                                                                                                                                                                                                                                                                                                                                                                                                                                                                                                                   | Him                              | 11000       | 34         | Scholar                               | Went Deptford                       | 1                                  |
|                                                          | Harnah Good                                                                                                                                                                                                                                                                                                                                                                                                                                                                                                                                                                                                                                                                                                                                                                                                                                                                                                                                                                                                                                                                                                                                                                                                                                                                                                                                                                                                                                                                                                                                                                                                                                                                                                                                                                                                                                                                                                                                                                                                                                                                                                                    | Serve                            | 21          | 19         | Sirvant                               | Juney Halworth                      | 1                                  |
| 6 Ha Brutto                                              | A henry Llogd                                                                                                                                                                                                                                                                                                                                                                                                                                                                                                                                                                                                                                                                                                                                                                                                                                                                                                                                                                                                                                                                                                                                                                                                                                                                                                                                                                                                                                                                                                                                                                                                                                                                                                                                                                                                                                                                                                                                                                                                                                                                                                                  | Head                             | The !       | 50         | Vir. Plate Worker                     | Mar Derminghom                      | 1                                  |
|                                                          | Mency Lloyd                                                                                                                                                                                                                                                                                                                                                                                                                                                                                                                                                                                                                                                                                                                                                                                                                                                                                                                                                                                                                                                                                                                                                                                                                                                                                                                                                                                                                                                                                                                                                                                                                                                                                                                                                                                                                                                                                                                                                                                                                                                                                                                    | 12X                              | min         | 51         | Vich                                  | Haf he leer hample                  | 1                                  |
|                                                          | Frederick J. do                                                                                                                                                                                                                                                                                                                                                                                                                                                                                                                                                                                                                                                                                                                                                                                                                                                                                                                                                                                                                                                                                                                                                                                                                                                                                                                                                                                                                                                                                                                                                                                                                                                                                                                                                                                                                                                                                                                                                                                                                                                                                                                | Jon                              | 21          | 32 _       | Medical Musant                        | Mand Birmingham<br>Mid "Clerkinwell | +                                  |
|                                                          | todowend . do.                                                                                                                                                                                                                                                                                                                                                                                                                                                                                                                                                                                                                                                                                                                                                                                                                                                                                                                                                                                                                                                                                                                                                                                                                                                                                                                                                                                                                                                                                                                                                                                                                                                                                                                                                                                                                                                                                                                                                                                                                                                                                                                 | Son                              | 21          | 2          | Topil Cracher                         | 10- 15                              |                                    |
| 10 12 13 12                                              | Charlette Littlewood                                                                                                                                                                                                                                                                                                                                                                                                                                                                                                                                                                                                                                                                                                                                                                                                                                                                                                                                                                                                                                                                                                                                                                                                                                                                                                                                                                                                                                                                                                                                                                                                                                                                                                                                                                                                                                                                                                                                                                                                                                                                                                           | Aus.                             | 21          | 12         | These Sewant                          | Midd * Felsham                      | 1                                  |
| 7 Old Breatford                                          | Selina de                                                                                                                                                                                                                                                                                                                                                                                                                                                                                                                                                                                                                                                                                                                                                                                                                                                                                                                                                                                                                                                                                                                                                                                                                                                                                                                                                                                                                                                                                                                                                                                                                                                                                                                                                                                                                                                                                                                                                                                                                                                                                                                      | 1000                             | Mar         | 26 28      | Congineer (Water Works                | do Sto. Sustice                     | 1                                  |
| 16 t B                                                   | 1 - 40/1 NO. 100 - 100 - 100 - 100 - 100 - 100 - 100 - 100 - 100 - 100 - 100 - 100 - 100 - 100 - 100 - 100 - 100 - 100 - 100 - 100 - 100 - 100 - 100 - 100 - 100 - 100 - 100 - 100 - 100 - 100 - 100 - 100 - 100 - 100 - 100 - 100 - 100 - 100 - 100 - 100 - 100 - 100 - 100 - 100 - 100 - 100 - 100 - 100 - 100 - 100 - 100 - 100 - 100 - 100 - 100 - 100 - 100 - 100 - 100 - 100 - 100 - 100 - 100 - 100 - 100 - 100 - 100 - 100 - 100 - 100 - 100 - 100 - 100 - 100 - 100 - 100 - 100 - 100 - 100 - 100 - 100 - 100 - 100 - 100 - 100 - 100 - 100 - 100 - 100 - 100 - 100 - 100 - 100 - 100 - 100 - 100 - 100 - 100 - 100 - 100 - 100 - 100 - 100 - 100 - 100 - 100 - 100 - 100 - 100 - 100 - 100 - 100 - 100 - 100 - 100 - 100 - 100 - 100 - 100 - 100 - 100 - 100 - 100 - 100 - 100 - 100 - 100 - 100 - 100 - 100 - 100 - 100 - 100 - 100 - 100 - 100 - 100 - 100 - 100 - 100 - 100 - 100 - 100 - 100 - 100 - 100 - 100 - 100 - 100 - 100 - 100 - 100 - 100 - 100 - 100 - 100 - 100 - 100 - 100 - 100 - 100 - 100 - 100 - 100 - 100 - 100 - 100 - 100 - 100 - 100 - 100 - 100 - 100 - 100 - 100 - 100 - 100 - 100 - 100 - 100 - 100 - 100 - 100 - 100 - 100 - 100 - 100 - 100 - 100 - 100 - 100 - 100 - 100 - 100 - 100 - 100 - 100 - 100 - 100 - 100 - 100 - 100 - 100 - 100 - 100 - 100 - 100 - 100 - 100 - 100 - 100 - 100 - 100 - 100 - 100 - 100 - 100 - 100 - 100 - 100 - 100 - 100 - 100 - 100 - 100 - 100 - 100 - 100 - 100 - 100 - 100 - 100 - 100 - 100 - 100 - 100 - 100 - 100 - 100 - 100 - 100 - 100 - 100 - 100 - 100 - 100 - 100 - 100 - 100 - 100 - 100 - 100 - 100 - 100 - 100 - 100 - 100 - 100 - 100 - 100 - 100 - 100 - 100 - 100 - 100 - 100 - 100 - 100 - 100 - 100 - 100 - 100 - 100 - 100 - 100 - 100 - 100 - 100 - 100 - 100 - 100 - 100 - 100 - 100 - 100 - 100 - 100 - 100 - 100 - 100 - 100 - 100 - 100 - 100 - 100 - 100 - 100 - 100 - 100 - 100 - 100 - 100 - 100 - 100 - 100 - 100 - 100 - 100 - 100 - 100 - 100 - 100 - 100 - 100 - 100 - 100 - 100 - 100 - 100 - 100 - 100 - 100 - 100 - 100 - 100 - 100 - 100 - 100 - 100 - 100 - 100 - 100 - 100 - 100 - 100 - 100 - 100 - 100 - 100 - | Total                            | of Persons. | 10 9       |                                       |                                     | J                                  |