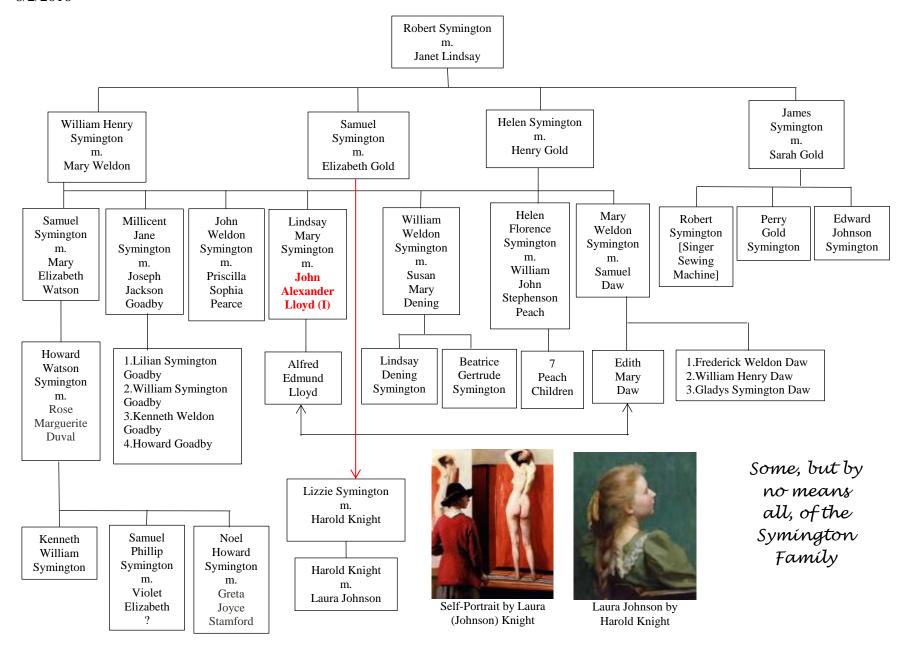

1861 Baptism on 1<sup>st</sup> January at Turnham Green of William Edmund Harry Lloyd the son of William Henry and Matilda (Wykes) Lloyd. William Henry was JAL (I)'s brother.

1862: John Alexander Lloyd (I) married Lindsay Mary Symington:

LLOYD—SYMINGTON.—On the 27th ult., at Little Bowden Church, near Market Harborough. by the Rev. T. W. Barlow, M.A., J. A. Lloyd, Esq., of London, to Lindsay, second daughter of William Symington, Esq., of Bowden Steam Mills, Market Harborough.

1863: Baptism of Florence Lindsay Lloyd. Father: John Alexander Lloyd. Mother: Lindsay Lloyd on 4<sup>th</sup> December at St. Paul's, Deptford, Surrey.

| _ | and           | 4 20/1          | S Pau  | e Parish of | nized in the    | SMS solemi      | PTI       |
|---|---------------|-----------------|--------|-------------|-----------------|-----------------|-----------|
| 3 | ar 18/3       | in the Ye       | res -  | + her       | Rus             | County of       | in the    |
| • | By whom the   | Quality, Trude, | Almin  | te' Name.   | Child's Permits |                 | When      |
| 4 | was performed | Profesion.      | 7      | Barsama.    | Christian.      | Christian Numa. | laptiond. |
| - | B. V.         | Six             | 3      |             | -01             | Haren           | 3 ,       |
|   | -             | faction         | 1.11.1 |             | 1011-           | 1.              | to mi     |