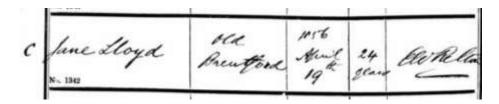

1856: (Jan-Mar Quarter) Death Index: Henry Ashkenaz Lloyd son John Alexander and Jane (Meyers) Lloyd (I) at Brentford.

1856: April Death Jane (Meyers) Lloyd wife of John Alexander Lloyd (I) and mother of Henry (above). She was buried on 19<sup>th</sup> April at St Mary, Ealing.