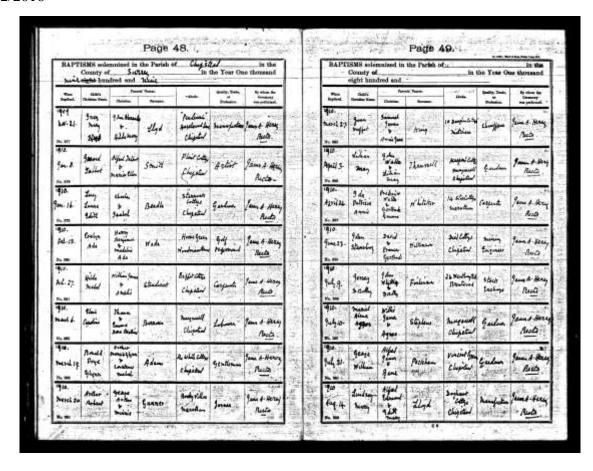

1814: 7<sup>th</sup> February baptism of Catherine, daughter of Ashkenaz and Nancy (Fieldhouse) Lloyd. She was born on 6<sup>th</sup> October 1813. Their 'abode' is Lionel Street, Birmingham and Ashkenaz is a Steel Toy Maker.

|                | TISMS fold<br>the County        |         |      | SUN    | dip Bir                              | ne Year 181                              |
|----------------|---------------------------------|---------|------|--------|--------------------------------------|------------------------------------------|
| When Daptized. |                                 |         |      |        | Quality, Trade,<br>or<br>Profession. | By whom the<br>Ceremony<br>was performed |
| 7.16           | Katherin<br>Sangka<br>Yborn Oct | Ashkund | Roud | Lionel | Steel -                              | 2-Outr                                   |