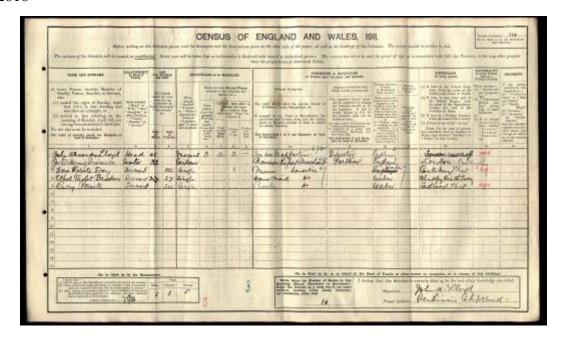

e second case was withdrawn, and in the third defendant was fined 20s. and ordinary court costs.

1909: Baptism of Lloyd cousins: Inez Nancy Lloyd (top left) daughter of John Alexander Lloyd (II) and Lindsey Mary Lloyd (bottom right) daughter of Alfred Edmund Lloyd.



1910 Lester Harry Lloyd was a London-born Dentist who moved to this house on Swithland Lane with his wife and two young sons. Examples of architectural plans submitted by clients of Rothley Temple Estates.



6/2/2016

1911 census shows Mary Lloyd, the widow of Frederick Thomas Lloyd (brother of John Alexander Lloyd (I)), and her daughter Mary Fieldhouse Lloyd.



1911 Census Alfred Edmund Lloyd and Family.



1911 Census John Alexander Lloyd (II), tin box manufacturer with a visitor – no members of the family are counted.



1911 Census Charles Frederick William Lloyd (48) [tin can manufacturer]; wife Ethel Clara Lloyd (36); Harry Vyvian Lloyd (10); Jessamine Ruth Lloyd (9); Margaret Ethel Lloyd (7); Charles Peter Lloyd (3); Nancy Lloyd (0); Domestic servants: Muriel Johnson (26); Audry Johnson (16); Margaret Elizabeth Silkes (20); and Beatrice Howard (19).



1911 Census - Florence Sybil (Clinch) Lloyd the widow of Reu Ashkenaz Lloyd aged 40 along with her children: Florence Sybil Lloyd (19) shop assistant, draper; Dorothy Beatrice Lloyd (15) Sowing machinist, Millinery; Reu Lloyd (13); Annie Pricilla Clinch (69) [grandmother]; and Rachel Lindley



1911 September 17<sup>th</sup> Baptism of Sheilah Mary Edith Lloyd baptism daughter of Alfred Edmund Lloyd and Edith Mary at Chipsted, Surrey.



1912: Baptism