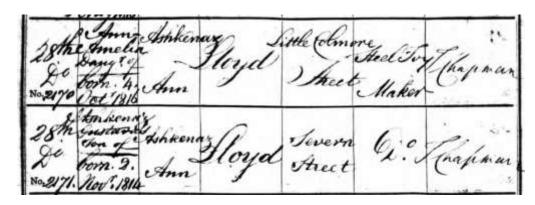

1814: Ashkenaz Gustavus Lloyd was born on 2<sup>nd</sup> November at Little Colmore Street, Birmingham.

1816: Ann Amelia Lloyd was born on 4<sup>th</sup> October at Little Colmore Street, Birmingham.

1816: Ashkenaz Gustavus and Ann Amelia were baptized on the same day: 28<sup>th</sup> October at St. Phillips, Birmingham. Father: Ashkenaz Lloyd (steel toy maker) and mother Ann.