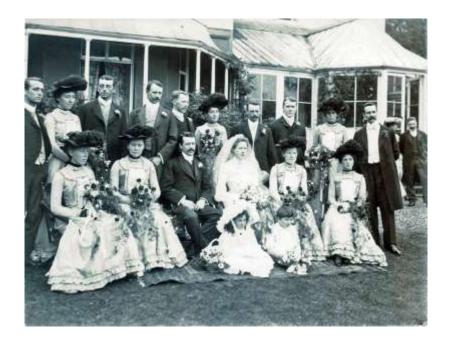

 $1870: 22^{nd}$  October baptism of Reu Ashkenaz Lloyd the son of George Fieldhouse Lloyd (snr.) at St. George's, Hanover Square:

The Lloyds go off for a drive

1871: Census – George Fieldhouse Lloyd (dental surgeon) (aged 42) and family at St. George's, Hanover Square. With wife Susannah (aged 28), son George Fieldhouse (6), and Reu Ashkenaz (11 months). Susannah's unmarried sister Emma Davies (a draughtswoman aged 38) is living with the family.