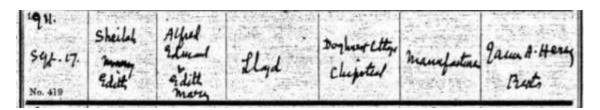

1833: 13<sup>th</sup> March, Sun Alliance Insurance: Insured: Ashkenaz Lloyd, 22 Coppice Row Clerkenwell, hardwareman, tinman, and die sinker.

1836: Five of Ashkenaz and Nancy (Fieldhouse) Lloyd's children were baptized on the **SAME** day - 14<sup>th</sup> September - at St. Saviour, Southwark: 1. William Henry born 16<sup>th</sup> August 1824; 2. John born 9<sup>th</sup> September 1827; 3. Alfred born 27<sup>th</sup> December 1830; 4. Edmund born 4<sup>th</sup> June 1833; 5. Clara born 25<sup>th</sup> August 1836.

The first child of Ashkenaz and Nancy's was born in 1813 and the last child in 1836 – a range of 23 years - which is impressive but not impossible so long as Nancy was very young when she married.

Ashkenaz Lloyd