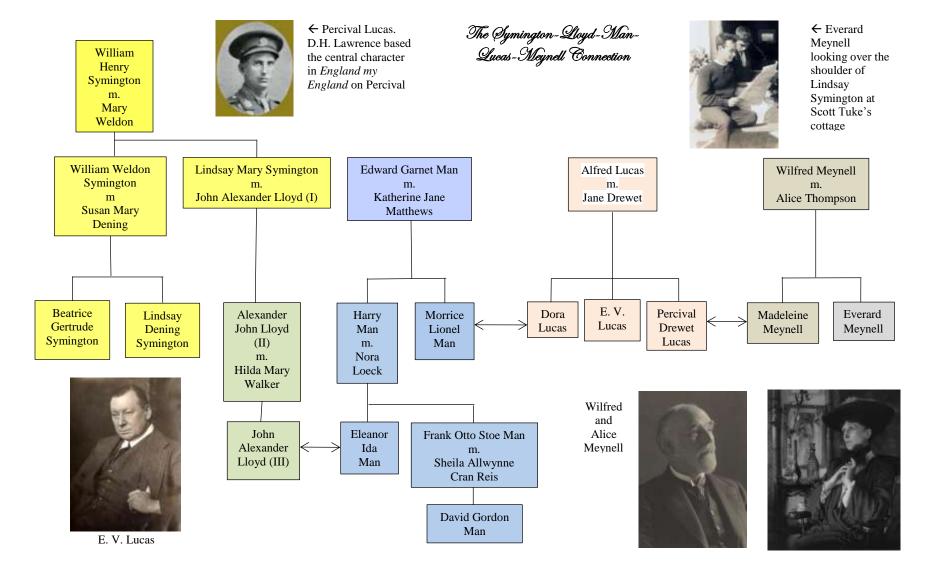

1861 Baptism on 1<sup>st</sup> January at Turnham Green of William Edmund Harry Lloyd the son of William Henry and Matilda (Wykes) Lloyd. William Henry was JAL (I)'s brother.

1862: John Alexander Lloyd (I) married Lindsay Mary Symington:

LLOYD—SYMINGTON.—On the 27th ult., at Little Bowden Church, near Market Harborough. by the Rev. T. W. Barlow, M.A., J. A. Lloyd, Esq., of London, to Lindsay, second daughter of William Symington, Esq., of Bowden Steam Mills, Market Harborough.