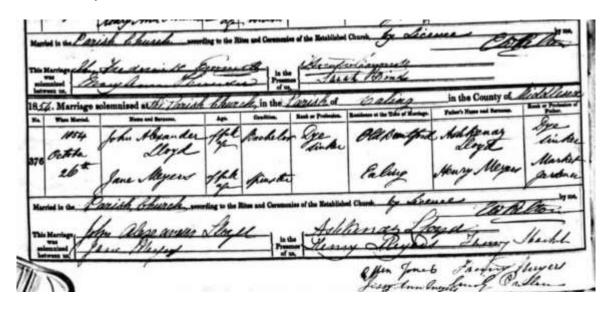

1853: 30<sup>th</sup> April - Advertisement for George Fieldhouse Lloyd (snr.) as Surgeon-Dentist at Leicester

1854: John Alexander Lloyd (I)'s marriage to his first wife Jane Meyers on 26<sup>th</sup> October at Ealing Parish church. She was the daughter of Henry Meyers – Market Gardener of Ealing. He [JAL (I)] is a dye sinker.