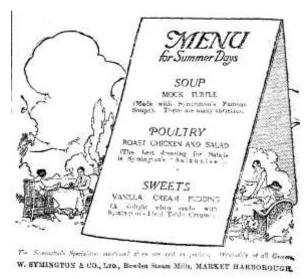

LLOYD—SYMINGTON.—On the 27th ult., at Little Bowden Church, near Market Harborough. by the Rev. T. W. Barlow, M.A., J. A. Lloyd, Esq., of London, to Lindsay, second daughter of William Symington, Esq., of Bowden Steam Mills, Market Harborough.