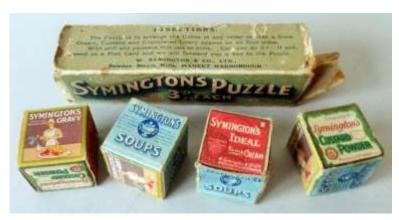

1861 Baptism on 1<sup>st</sup> January at Turnham Green of William Edmund Harry Lloyd the son of William Henry and Matilda (Wykes) Lloyd. William Henry was JAL (I)'s brother.

1862: John Alexander Lloyd (I) married Lindsay Mary Symington:

LLOYD—SYMINGTON.—On the 27th ult., at Little Bowden Church, near Market Harborough. by the Rev. T. W. Barlow, M.A., J. A. Lloyd, Esq., of London, to Lindsay, second daughter of William Symington, Esq., of Bowden Steam Mills, Market Harborough.