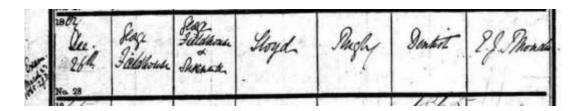

1864: Baptism of George Fieldhouse Lloyd (Junior) on 26<sup>th</sup> December at St Andrew's, Rugby, Warwickshire:

1864: Death/Probate of Matilda (Crooke) Lloyd the wife of William Henry Lloyd (JAL [I]'s brother)