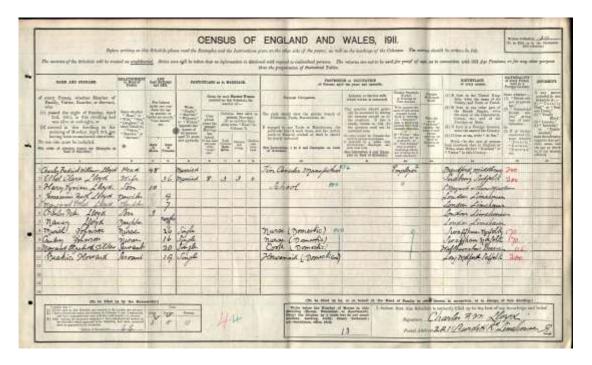

e on Swithland Lane with his wife and two young sons. Examples of architectural plans submitted by clients of Rothley Temple Estates.



6/2/2016

1911 census shows Mary Lloyd, the widow of Frederick Thomas Lloyd (brother of John Alexander Lloyd (I)), and her daughter Mary Fieldhouse Lloyd.



1911 Census Alfred Edmund Lloyd and Family.



1911 Census John Alexander Lloyd (II), tin box manufacturer with a visitor – no members of the family are counted.



1911 Census Charles Frederick William Lloyd (48) [tin can manufacturer]; wife Ethel Clara Lloyd (36); Harry Vyvian Lloyd (10); Jessamine Ruth Lloyd (9); Margaret Ethel Lloyd (7); Charles Peter Lloyd (3); Nancy Lloyd (0); Domestic servants: Muriel Johnson (26); Audry Johnson (16); Margaret Elizabeth Silkes (20); and Beatrice Howard (19).



1911 Census - Florence Sybil (Clinch) Lloyd the widow of Reu Ashkenaz Lloyd aged 40 along with her children: Florence Sybil Lloyd (19) shop assistant, draper; Dorothy Beatrice Lloyd (15) Sowing machinist, Millinery; Reu Lloyd (13); Annie Pricilla Clinch (69) [grandmother]; and Rachel Lindley



1911 September 17<sup>th</sup> Baptism of Sheilah Mary Edith Lloyd baptism daughter of Alfred Edmund Lloyd and Edith Mary at Chipsted, Surrey.



1912: Baptism of Nancy Fieldhouse Lloyd on 19<sup>th</sup> May at St Margaret's, Chipsted, Surrey, daughter of John Alexander Lloyd (II) and Hilda Mary Walker:



Unknown Date: Lid of A. Lloyd manufactured tin caddy found on e-Bay:



1912: October Serug James Lloyd married Annie Hill (1st wife).

1912: Lindsay Mary (Symington) Lloyd wife of John Alexand