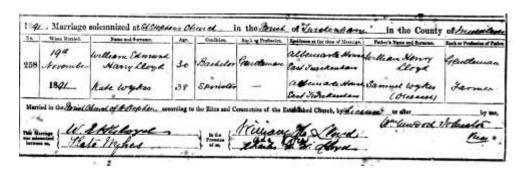

1861 Baptism on 1<sup>st</sup> January at Turnham Green of William Edmund Harry Lloyd the son of William Henry and Matilda (Wykes) Lloyd. William Henry was JAL (I)'s brother.

1862: John Alexander Lloyd (I) married Lindsay Mary Symington: