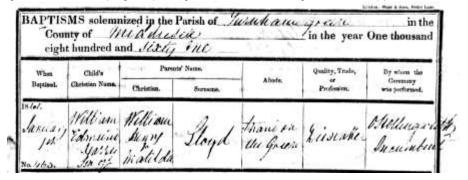

1861 Baptism on 1<sup>st</sup> January at Turnham Green of William Edmund Harry Lloyd the son of William Henry and Matilda (Wykes) Lloyd. William Henry was JAL (I)'s brother.

1862: John Alexander Lloyd (I) married Lindsay Mary Symington: