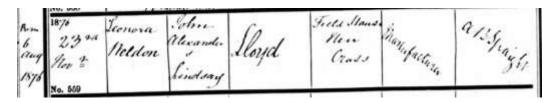

1863: Baptism of Florence Lindsay Lloyd. Father: John Alexander Lloyd. Mother: Lindsay Lloyd on 4<sup>th</sup> December at St. Paul's, Deptford, Surrey.

| _ | and           | 4 20/1          | S Pau  | e Parish of | nized in the    | SMS solemi      | PTI       |
|---|---------------|-----------------|--------|-------------|-----------------|-----------------|-----------|
| 3 | ar 18/3       | in the Ye       | res -  | + her       | Rus             | County of       | in the    |
| • | By whom the   | Quality, Trude, | Almin  | te' Name.   | Child's Permits |                 | When      |
| 4 | was performed | Profesion.      | 7      | Barsama.    | Christian.      | Christian Numa. | laptiond. |
| - | B. V.         | Six             | 3      |             | -01             | Haren           | 3 ,       |
|   | -             | faction         | 1.11.1 |             | 1011-           | 1.              | to mi     |