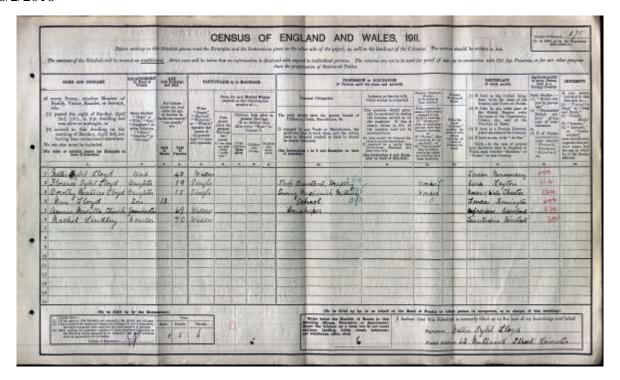

911 Census Alfred Edmund Lloyd and Family.



1911 Census John Alexander Lloyd (II), tin box manufacturer with a visitor – no members of the family are counted.



1911 Census Charles Frederick William Lloyd (48) [tin can manufacturer]; wife Ethel Clara Lloyd (36); Harry Vyvian Lloyd (10); Jessamine Ruth Lloyd (9); Margaret Ethel Lloyd (7); Charles Peter Lloyd (3); Nancy Lloyd (0); Domestic servants: Muriel Johnson (26); Audry Johnson (16); Margaret Elizabeth Silkes (20); and Beatrice Howard (19).



1911 Census - Florence Sybil (Clinch) Lloyd the widow of Reu Ashkenaz Lloyd aged 40 along with her children: Florence Sybil Lloyd (19) shop assistant, draper; Dorothy Beatrice Lloyd (15) Sowing machinist, Millinery; Reu Lloyd (13); Annie Pricilla Clinch (69) [grandmother]; and Rachel Lindley



1911 September 17<sup>th</sup> Baptism of Sheilah Mary Edith Lloyd baptism daughter of Alfred Edmund Lloyd and Edith Mary at Chipsted, Surrey.



1912: Baptism of Nancy Fieldhouse Lloyd on 19<sup>th</sup> May at St Margaret's, Chipsted, Surrey, daughter of John Alexander Lloyd (II) and Hilda Mary Walker:



Unknown Date: Lid of A. Lloyd manufactured tin caddy found on e-Bay:



1912: October Serug James Lloyd married Annie Hill (1st wife).

1912: Lindsay Mary (Symington) Lloyd wife of John Alexander Lloyd (I) died on 23<sup>rd</sup> November – probate record;

November 1912 Probate London 31 January to John Alexander Lloyd and Alfred Edmund Lloyd gentlemen. Effects £26895 6s. 8d.

#### 1914: August Preparing for War.

The Board of Trade are pleased to establish a Trade Board in Great Bri