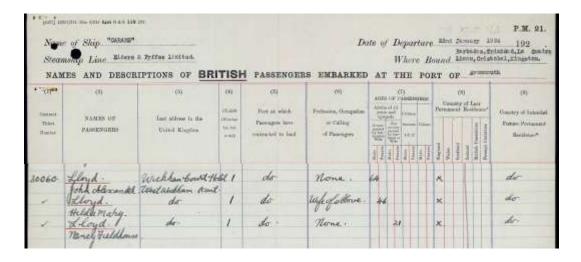

## SOME BASIC RAW DATA FOR THE LLOYD, SYMINGTON, WALKER, AND ALLSEBROOK FAMILIES –

### **ROUGH DRAFT DATED MARCH 30 2016**

1812: 26<sup>th</sup> June banns read at St. Peter and St. Paul, Aston, Warwickshire.

| N°. 484                        |                                                    |
|--------------------------------|----------------------------------------------------|
| Banns of Marriage between 11   | hole may Vlayd                                     |
|                                |                                                    |
|                                | were published on the three Sundays underwritten : |
| That is to fay, On Sunday, the |                                                    |
| On Sunday, the                 | -14                                                |
| On Sunday, the                 |                                                    |