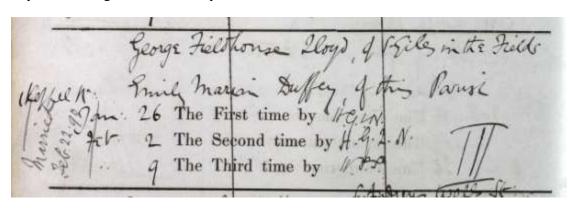

1864: George Fieldhouse Lloyd (Surgeon Dentist) married Susanna Davis on 26<sup>th</sup> April at St. Pancras Parish Chapel.

| 69              | When Harried   | Home and foreigne.        | 400           | Condition   Fact  | or Probatos.   Residence a | Selanoral in Selano Parent Shakes without frelling | Name and Burnace. | Hank or Frederice of Fath |
|-----------------|----------------|---------------------------|---------------|-------------------|----------------------------|----------------------------------------------------|-------------------|---------------------------|
| Marri<br>This M | ed is the Land | ich Church we Kuldhouse & | ording to the | Rites and Communi | ine of the Betakished Chr  | uns, by Sience                                     | J. F. K.          | to by non,                |