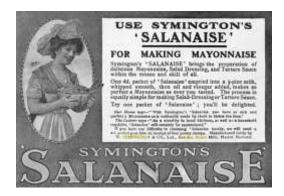

1861 Baptism on 1<sup>st</sup> January at Turnham Green of William Edmund Harry Lloyd the son of William Henry and Matilda (Wykes) Lloyd. William Henry was JAL (I)'s brother.

1862: John Alexander Lloyd (I) married Lindsay Mary Symington:

LLOYD—SYMINGTON.—On the 27th ult., at Little Bowden Church, near Market Harborough. by the Rev. T. W. Barlow, M.A., J. A. Lloyd, Esq., of London, to Lindsay, second daughter of William Symington, Esq., of Bowden Steam Mills, Market Harborough.