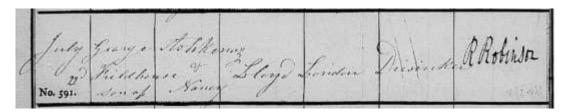

them based on the 1841 census where Ashkenaz is 44 and Alexander is 45. For now we ignore the Alexander Lloyd family.

1830: 22<sup>nd</sup> July, baptism of George Fieldhouse Lloyd, son of Ashkenaz & Nancy, Diesinker of London. At St. Peter's, Wolverhampton. Their 'abode' is London. [A diesinker is one who engraves or stamps designs on metal].