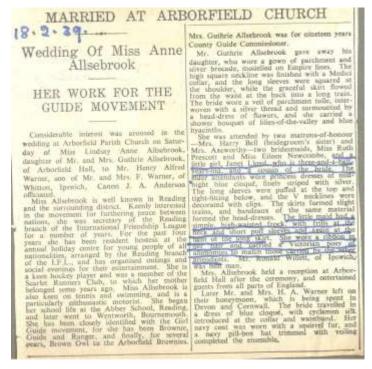

## SOME BASIC RAW DATA FOR THE LLOYD, SYMINGTON, WALKER, AND ALLSEBROOK FAMILIES –

### **ROUGH DRAFT DATED MARCH 30 2016**

1812: 26<sup>th</sup> June banns read at St. Peter and St. Paul, Aston, Warwickshire.

| N°. 484                        |                                                    |
|--------------------------------|----------------------------------------------------|
| Banns of Marriage between 11   | hole may Vlayd                                     |
|                                |                                                    |
|                                | were published on the three Sundays underwritten : |
| That is to fay, On Sunday, the |                                                    |
| On Sunday, the                 | -14                                                |
| On Sunday, the                 |                                                    |