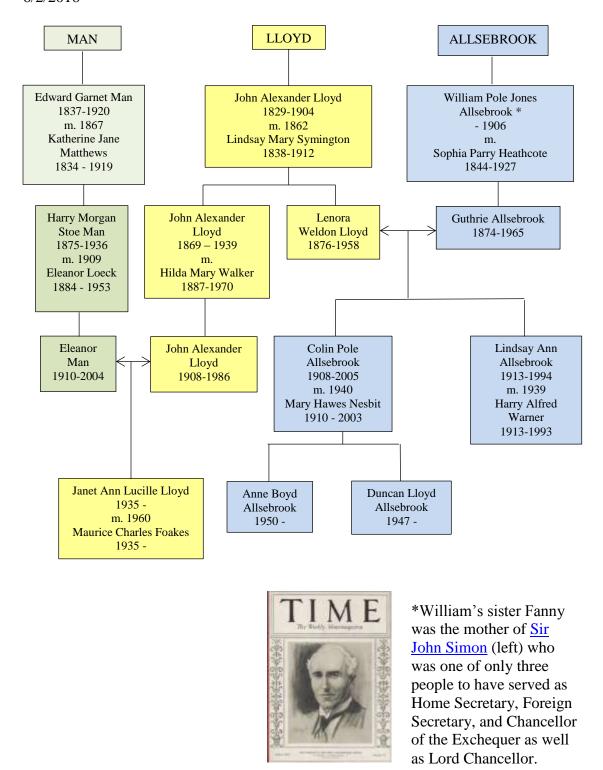

## SOME BASIC RAW DATA FOR THE LLOYD, SYMINGTON, WALKER, AND ALLSEBROOK FAMILIES –

### **ROUGH DRAFT DATED MARCH 30 2016**

1812: 26<sup>th</sup> June banns read at St. Peter and St. Paul, Aston, Warwickshire.

| N°. 484                        |                                                    |
|--------------------------------|----------------------------------------------------|
| Banns of Marriage between 11   | hole may Vlayd                                     |
|                                |                                                    |
|                                | were published on the three Sundays underwritten : |
| That is to fay, On Sunday, the |                                                    |
| On Sunday, the                 | -14                                                |
| On Sunday, the                 |                                                    |