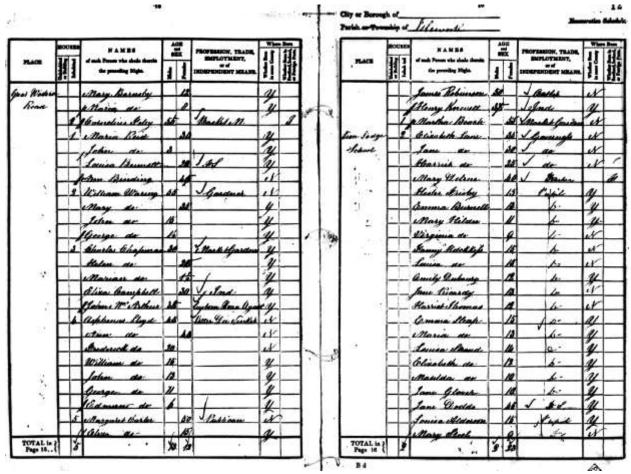

**1842:** 24<sup>th</sup> March - Marriage of Ann Amelia Lloyd to William Crole.

**1851:** Census Ashkenaz Lloyd (59), Tin Plate Worker, Nancy Lloyd (58), Wife, Frederick T Lloyd (32) Medical Student, John A Lloyd (23) Artist, Edmund Lloyd (17) Pupil Teacher, Charlotte Littlewood (19), servant. Residing at 36 Old Brentford Road, Ealing.

[Some sources have Edmund emigrating to Australia]

| Parish or Township                                       | f Ecologiastical Dist                                                                                                                                                                                                                                                                                                                                                                                                                                                                                                                                                                                                                                                                                                                                                                                                                                                                                                                                                                                                                                                                                                                                                                                                                                                                                                                                                                                                                                                                                                                                                                                                                                                                                                                                                                                                                                                                                                                                                                                                                                                                                                          | rict of                          | Gity        | or Borough | Old Breatford                         | () Village of                       |                                    |
|----------------------------------------------------------|--------------------------------------------------------------------------------------------------------------------------------------------------------------------------------------------------------------------------------------------------------------------------------------------------------------------------------------------------------------------------------------------------------------------------------------------------------------------------------------------------------------------------------------------------------------------------------------------------------------------------------------------------------------------------------------------------------------------------------------------------------------------------------------------------------------------------------------------------------------------------------------------------------------------------------------------------------------------------------------------------------------------------------------------------------------------------------------------------------------------------------------------------------------------------------------------------------------------------------------------------------------------------------------------------------------------------------------------------------------------------------------------------------------------------------------------------------------------------------------------------------------------------------------------------------------------------------------------------------------------------------------------------------------------------------------------------------------------------------------------------------------------------------------------------------------------------------------------------------------------------------------------------------------------------------------------------------------------------------------------------------------------------------------------------------------------------------------------------------------------------------|----------------------------------|-------------|------------|---------------------------------------|-------------------------------------|------------------------------------|
| Name of Street, Place, of Road, and Name or No, of House | Name and Surname of each Person<br>who alcole in the house,<br>on the Night of the 30th March, 185                                                                                                                                                                                                                                                                                                                                                                                                                                                                                                                                                                                                                                                                                                                                                                                                                                                                                                                                                                                                                                                                                                                                                                                                                                                                                                                                                                                                                                                                                                                                                                                                                                                                                                                                                                                                                                                                                                                                                                                                                             | Relation<br>to<br>Head of Family | Condition   | Age of     | Rank, Profession,<br>or<br>Occupation | Where Born                          | Wheth<br>Blind,<br>Denf-si<br>Dumi |
| 2 Old Brentford                                          | Thomas Martin                                                                                                                                                                                                                                                                                                                                                                                                                                                                                                                                                                                                                                                                                                                                                                                                                                                                                                                                                                                                                                                                                                                                                                                                                                                                                                                                                                                                                                                                                                                                                                                                                                                                                                                                                                                                                                                                                                                                                                                                                                                                                                                  | Had.                             | Mar         | 58         | Malletong Bus selle                   | Thames Dillow                       | H                                  |
|                                                          | Hary Martin                                                                                                                                                                                                                                                                                                                                                                                                                                                                                                                                                                                                                                                                                                                                                                                                                                                                                                                                                                                                                                                                                                                                                                                                                                                                                                                                                                                                                                                                                                                                                                                                                                                                                                                                                                                                                                                                                                                                                                                                                                                                                                                    | Smi                              | 26          | 20         | House sowant 1                        | Mid Hanwork                         |                                    |
| 3 Old Brender                                            |                                                                                                                                                                                                                                                                                                                                                                                                                                                                                                                                                                                                                                                                                                                                                                                                                                                                                                                                                                                                                                                                                                                                                                                                                                                                                                                                                                                                                                                                                                                                                                                                                                                                                                                                                                                                                                                                                                                                                                                                                                                                                                                                | Non.                             | 200         | <b>~</b> □ | Well-Kreper Ken Ber                   | Midd & Halham Midd & Manoras        | +                                  |
| -                                                        | Comelia de                                                                                                                                                                                                                                                                                                                                                                                                                                                                                                                                                                                                                                                                                                                                                                                                                                                                                                                                                                                                                                                                                                                                                                                                                                                                                                                                                                                                                                                                                                                                                                                                                                                                                                                                                                                                                                                                                                                                                                                                                                                                                                                     | Min Nico                         | 20          | 10         | Bomesher employmen                    |                                     | 1                                  |
| 6 Old Brendy                                             | William Grape                                                                                                                                                                                                                                                                                                                                                                                                                                                                                                                                                                                                                                                                                                                                                                                                                                                                                                                                                                                                                                                                                                                                                                                                                                                                                                                                                                                                                                                                                                                                                                                                                                                                                                                                                                                                                                                                                                                                                                                                                                                                                                                  | Head                             | Mar         | 22         | Messenger & Ker . Master              | Jury Richmon                        | 4                                  |
| 15 Majon & Horse                                         |                                                                                                                                                                                                                                                                                                                                                                                                                                                                                                                                                                                                                                                                                                                                                                                                                                                                                                                                                                                                                                                                                                                                                                                                                                                                                                                                                                                                                                                                                                                                                                                                                                                                                                                                                                                                                                                                                                                                                                                                                                                                                                                                | Not                              | Alan's      | ×2         | Licensed Victorallers                 | Mid Chiswick                        |                                    |
|                                                          | Jan buckerly                                                                                                                                                                                                                                                                                                                                                                                                                                                                                                                                                                                                                                                                                                                                                                                                                                                                                                                                                                                                                                                                                                                                                                                                                                                                                                                                                                                                                                                                                                                                                                                                                                                                                                                                                                                                                                                                                                                                                                                                                                                                                                                   | Him                              | 11000       | 34         | Scholar                               | Went Deptford                       | 1                                  |
|                                                          | Harnah Good                                                                                                                                                                                                                                                                                                                                                                                                                                                                                                                                                                                                                                                                                                                                                                                                                                                                                                                                                                                                                                                                                                                                                                                                                                                                                                                                                                                                                                                                                                                                                                                                                                                                                                                                                                                                                                                                                                                                                                                                                                                                                                                    | Serve                            | 21          | 19         | Sirvant                               | Juney Halworth                      | 1                                  |
| 6 Ha Brutto                                              | A henry Llogd                                                                                                                                                                                                                                                                                                                                                                                                                                                                                                                                                                                                                                                                                                                                                                                                                                                                                                                                                                                                                                                                                                                                                                                                                                                                                                                                                                                                                                                                                                                                                                                                                                                                                                                                                                                                                                                                                                                                                                                                                                                                                                                  | Head                             | The !       | 50         | Vir. Plate Worker                     | Mar Derminghom                      | 1                                  |
|                                                          | Mency Lloyd                                                                                                                                                                                                                                                                                                                                                                                                                                                                                                                                                                                                                                                                                                                                                                                                                                                                                                                                                                                                                                                                                                                                                                                                                                                                                                                                                                                                                                                                                                                                                                                                                                                                                                                                                                                                                                                                                                                                                                                                                                                                                                                    | 12X                              | min         | 51         | Vich                                  | Haf he leer hample                  | 1                                  |
|                                                          | Frederick J. do                                                                                                                                                                                                                                                                                                                                                                                                                                                                                                                                                                                                                                                                                                                                                                                                                                                                                                                                                                                                                                                                                                                                                                                                                                                                                                                                                                                                                                                                                                                                                                                                                                                                                                                                                                                                                                                                                                                                                                                                                                                                                                                | Jon                              | 21          | 32 _       | Medical Musant                        | Mand Birmingham<br>Mid "Clerkinwell | +                                  |
|                                                          | todowend . do.                                                                                                                                                                                                                                                                                                                                                                                                                                                                                                                                                                                                                                                                                                                                                                                                                                                                                                                                                                                                                                                                                                                                                                                                                                                                                                                                                                                                                                                                                                                                                                                                                                                                                                                                                                                                                                                                                                                                                                                                                                                                                                                 | Son                              | 21          | 2          | Topil Cracher                         | 10- 15                              |                                    |
| 10 12 13 12                                              | Charlette Littlewood                                                                                                                                                                                                                                                                                                                                                                                                                                                                                                                                                                                                                                                                                                                                                                                                                                                                                                                                                                                                                                                                                                                                                                                                                                                                                                                                                                                                                                                                                                                                                                                                                                                                                                                                                                                                                                                                                                                                                                                                                                                                                                           | Aus.                             | 21          | 12         | These Sewant                          | Midd * Felsham                      | 1                                  |
| 7 Old Breatford                                          | Selina de                                                                                                                                                                                                                                                                                                                                                                                                                                                                                                                                                                                                                                                                                                                                                                                                                                                                                                                                                                                                                                                                                                                                                                                                                                                                                                                                                                                                                                                                                                                                                                                                                                                                                                                                                                                                                                                                                                                                                                                                                                                                                                                      | 1000                             | Mar         | 26 28      | Congineer (Water Works                | do Sto. Sustice                     | 1                                  |
| 16 t B                                                   | 1 - 40/1 NO. 100 - 100 - 100 - 100 - 100 - 100 - 100 - 100 - 100 - 100 - 100 - 100 - 100 - 100 - 100 - 100 - 100 - 100 - 100 - 100 - 100 - 100 - 100 - 100 - 100 - 100 - 100 - 100 - 100 - 100 - 100 - 100 - 100 - 100 - 100 - 100 - 100 - 100 - 100 - 100 - 100 - 100 - 100 - 100 - 100 - 100 - 100 - 100 - 100 - 100 - 100 - 100 - 100 - 100 - 100 - 100 - 100 - 100 - 100 - 100 - 100 - 100 - 100 - 100 - 100 - 100 - 100 - 100 - 100 - 100 - 100 - 100 - 100 - 100 - 100 - 100 - 100 - 100 - 100 - 100 - 100 - 100 - 100 - 100 - 100 - 100 - 100 - 100 - 100 - 100 - 100 - 100 - 100 - 100 - 100 - 100 - 100 - 100 - 100 - 100 - 100 - 100 - 100 - 100 - 100 - 100 - 100 - 100 - 100 - 100 - 100 - 100 - 100 - 100 - 100 - 100 - 100 - 100 - 100 - 100 - 100 - 100 - 100 - 100 - 100 - 100 - 100 - 100 - 100 - 100 - 100 - 100 - 100 - 100 - 100 - 100 - 100 - 100 - 100 - 100 - 100 - 100 - 100 - 100 - 100 - 100 - 100 - 100 - 100 - 100 - 100 - 100 - 100 - 100 - 100 - 100 - 100 - 100 - 100 - 100 - 100 - 100 - 100 - 100 - 100 - 100 - 100 - 100 - 100 - 100 - 100 - 100 - 100 - 100 - 100 - 100 - 100 - 100 - 100 - 100 - 100 - 100 - 100 - 100 - 100 - 100 - 100 - 100 - 100 - 100 - 100 - 100 - 100 - 100 - 100 - 100 - 100 - 100 - 100 - 100 - 100 - 100 - 100 - 100 - 100 - 100 - 100 - 100 - 100 - 100 - 100 - 100 - 100 - 100 - 100 - 100 - 100 - 100 - 100 - 100 - 100 - 100 - 100 - 100 - 100 - 100 - 100 - 100 - 100 - 100 - 100 - 100 - 100 - 100 - 100 - 100 - 100 - 100 - 100 - 100 - 100 - 100 - 100 - 100 - 100 - 100 - 100 - 100 - 100 - 100 - 100 - 100 - 100 - 100 - 100 - 100 - 100 - 100 - 100 - 100 - 100 - 100 - 100 - 100 - 100 - 100 - 100 - 100 - 100 - 100 - 100 - 100 - 100 - 100 - 100 - 100 - 100 - 100 - 100 - 100 - 100 - 100 - 100 - 100 - 100 - 100 - 100 - 100 - 100 - 100 - 100 - 100 - 100 - 100 - 100 - 100 - 100 - 100 - 100 - 100 - 100 - 100 - 100 - 100 - 100 - 100 - 100 - 100 - 100 - 100 - 100 - 100 - 100 - 100 - 100 - 100 - 100 - 100 - 100 - 100 - 100 - 100 - 100 - 100 - 100 - 100 - 100 - 100 - 100 - 100 - 100 - 100 - 100 - 100 - 100 - 100 - 100 - 100 - 100 - | Total                            | of Persons. | 10 9       |                                       |                                     | J                                  |