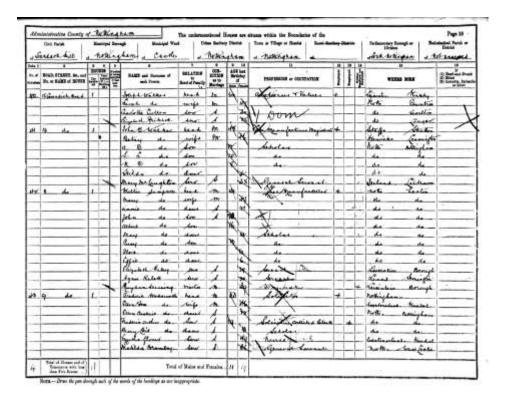

 $1870: 22^{nd}$  October baptism of Reu Ashkenaz Lloyd the son of George Fieldhouse Lloyd (snr.) at St. George's, Hanover Square:

The Lloyds go off for a drive

1871: Census – George Fieldhouse Lloyd (dental surgeon) (aged 42) and family at St. George's, Hanover Square. With wife Susannah (aged 28), son George Fieldhouse (6), and Reu Ashkenaz (11 months). Susannah's unmarried sister Emma Davies (a draughtswoman aged 38) is living with the family.