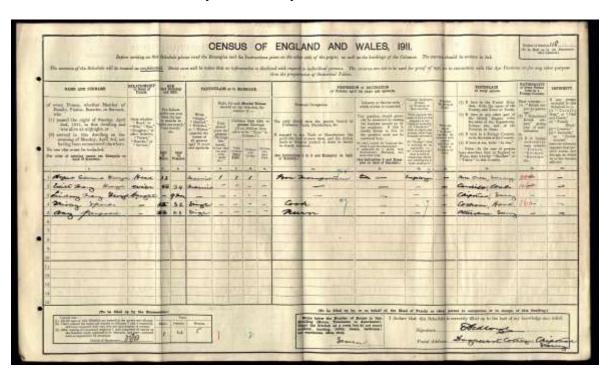

 $1870: 22^{nd}$  October baptism of Reu Ashkenaz Lloyd the son of George Fieldhouse Lloyd (snr.) at St. George's, Hanover Square:

The Lloyds go off for a drive

1871: Census – George Fieldhouse Lloyd (dental surgeon) (aged 42) and family at St. George's, Hanover Square. With wife Susannah (aged 28), son George Fieldhouse (6), and Reu Ashkenaz (11 months). Susannah's unmarried sister Emma Davies (a draughtswoman aged 38) is living with the family.