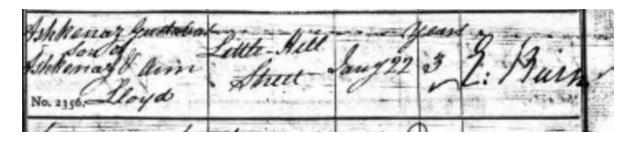

them based on the 1841 census where Ashkenaz is 44 and Alexander is 45. For now we ignore the Alexander Lloyd family.

1830: 22<sup>nd</sup> July, baptism of George Fieldhouse Lloyd, son of Ashkenaz & Nancy, Diesinker of London. At St. Peter's, Wolverhampton. Their 'abode' is London. [A diesinker is one who engraves or stamps designs on metal].