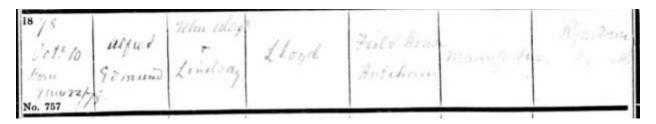

1833: 13<sup>th</sup> March, Sun Alliance Insurance: Insured: Ashkenaz Lloyd, 22 Coppice Row Clerkenwell, hardwareman, tinman, and die sinker.

1836: Five of Ashkenaz and Nancy (Fieldhouse) Lloyd's children were baptized on the **SAME** day - 14<sup>th</sup> September - at St. Saviour, Southwark: 1. William Henry born 16<sup>th</sup> August 1824; 2. John born 9<sup>th</sup> September 1827; 3. Alfred born 27<sup>th</sup> December 1830; 4. Edmund born 4<sup>th</sup> June 1833; 5. Clara born 25<sup>th</sup> August 1836.