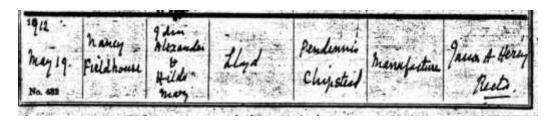

1812: 28<sup>th</sup> December Marriage of Ashkenaz Lloyd to Nancy (Ann) Fieldhouse at St. Peter and St. Paul, Aston ,Warwickshire.

| - SOL 14.       | 100          |               | Honey Fin   |                     |
|-----------------|--------------|---------------|-------------|---------------------|
| Married in this | Church by 6  | Bannie .      | 4 h         |                     |
| this 28         | Day          |               | in the Yea  | ar One Thousand Eig |
| Hundred and     | techer       | By me         | Ahren       | ur huar             |
| This Marriage   | was folemniz | ed between Us | Alleng Hay  | 2 1 1               |
|                 | S. J. San    | MA SI         | Marry tills | ause                |
| in the Prefence | S. J. San    | the House     | Marry tribe | etise .             |