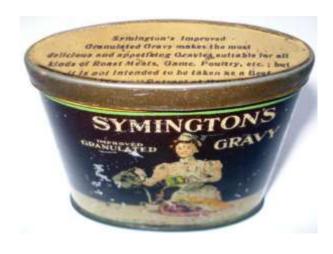

LLOYD—SYMINGTON.—On the 27th ult., at Little Bowden Church, near Market Harborough. by the Rev. T. W. Barlow, M.A., J. A. Lloyd, Esq., of London, to Lindsay, second daughter of William Symington, Esq., of Bowden Steam Mills, Market Harborough.